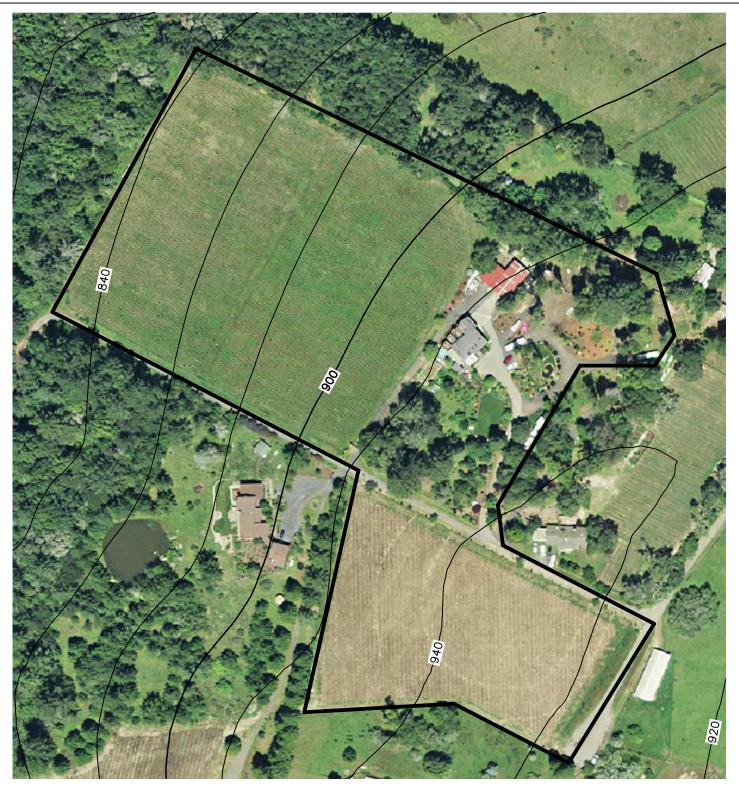

## NOW AVAILABLE! PROPERTY EXHIBITS!

Phelps & Associates is pleased to announce the availability of aerial-photo property exhibits. They're compiled at a convenient scale (usually 8-1/2" x 11") in a PDF format, and show approximate property lines and contours. An electronic file is included which, when clicked, opens Google Earth, zooms to the property, and drapes the property lines over the terrain. Very cool.

Cost is \$150. Turnaround is usually half-a-day or less. A simple phone call with an address or assessor parcel number will get you yours today!

Also available: Larger-sized versions, usually 24"x36", which are printed on core-backed, photo-quality paper. Cost here is \$300. Specific features, such as planted areas and/or vineyard blocks, approximate acreages, setback lines, easement lines, zoning designations, etc., can be developed at nominal further cost. As they say, inquire within.

## PHELPS & ASSOCIATES, INC.

- LAND SURVEYORS -707 829-0400

E-mail: office@phelpslandsurveyors.com

 $= 160' \pm$ 

**MAPPING NOTE -**

PROPERTY LINES ARE APPROXIMATE (PROTRACTED FROM ASSESSOR DATA)

AERIAL PHOTO DATE, 2009

CONTOURS INTERPOLATED FROM GOOGLE EARTH DATA

**AERIAL PHOTO** APN 073-260-055

2/09/2011